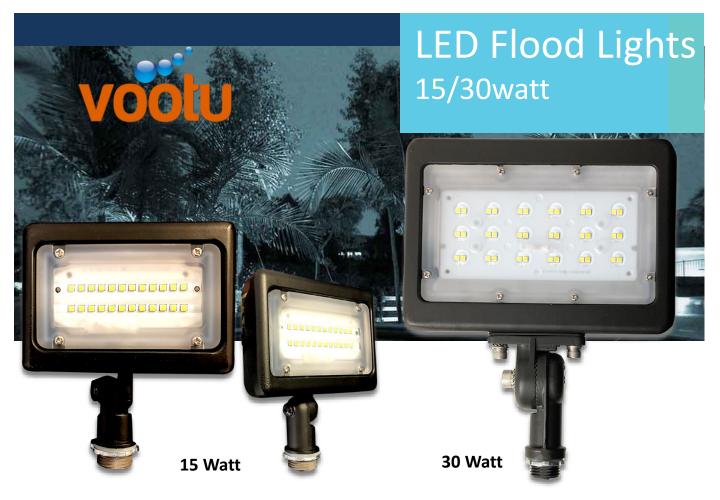

|   | Vootu/UL Part #        | Description        | Watts | Lumens | CRI | сст  | Voltage | Dimensions          | IP | Cover |
|---|------------------------|--------------------|-------|--------|-----|------|---------|---------------------|----|-------|
| , | VT-FL06-15WCT1B1-50K   | 15 LED Flood Light | 15    | 1905   | 75  | 5000 | 100-277 | L159 x W51 x H190mm | 65 | Clear |
| ļ | VT-FL06-30WAT1A1-5000K | 30 LED Flood Light | 30    | 3810   | 75  | 5000 | 100-277 | L286 x W70 x H229mm | 65 | Clear |

## **Product Description:**

15/30 Watt LED Flood Lights – Retrofit traditional lights. Easy connection to a junction box knuckle allows for easy adjustments

11721 US Highway 19 N. • Clearwater, FL 33764 • (727) 314-8656