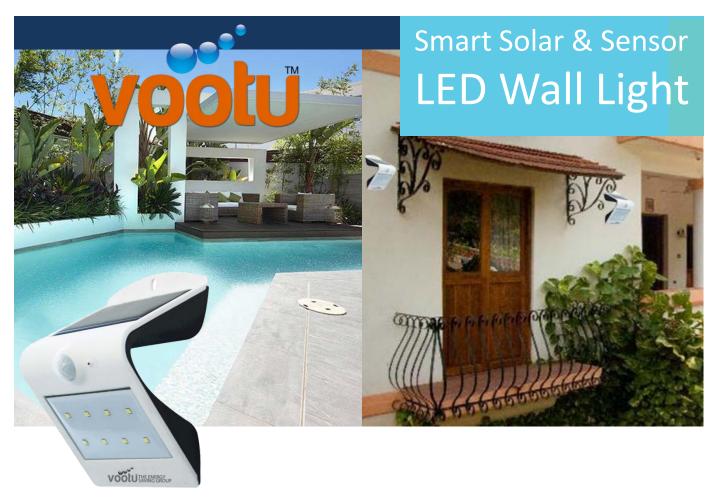

| Vootu Part# | Description                               | LEDs | Solar Panel                         | Battery                     | Angle | Mounting<br>Height | Dimensions   | IP |
|-------------|-------------------------------------------|------|-------------------------------------|-----------------------------|-------|--------------------|--------------|----|
| VT-SWL-6k   | Smart Solar &<br>Sensor LED<br>Wall Light | •    | 0.8W/<br>Monocrystalline<br>Silicon | 3.7V<br>/2000mAH<br>Lithium | 120°  | 4-8 ft.            | 6*3.75*0.15" | 65 |

## **Product Description:**

Light on/off automatically, IP65 waterproof for outdoor, Solar – charged from sunlight, no wiring. **Applications** include balconies, windows, gates, wall, Porch, Pavilions, Driveway and all areas that do not have electricity, but plenty of sunlight. WORKING TIME AT FULL CHARGE is 4 – 5 DAYS!