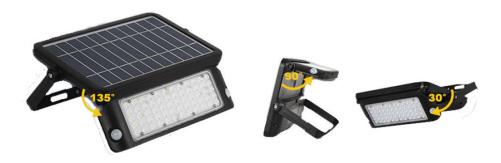

#### **Product Description:**

360° rotatable fixture with automatic movement sensor. Light automatically turns on at dusk at 20% brightness. When motion is detected, light illuminates to 100% full brightness. After 30 seconds of no-motion, light returns to 20% brightness until dawn. Ion Battery is replaceable.