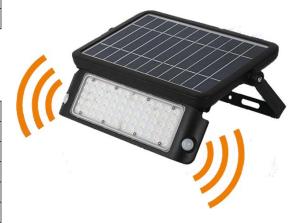

#### **Product Description:**

360° rotatable fixture with automatic movement sensor. Light automatically turns on at dusk at 20% brightness. When motion is detected, light illuminates to 100% full brightness. After 30 seconds of no-motion, light returns to 20% brightness until dawn. Ion Battery is replaceable.